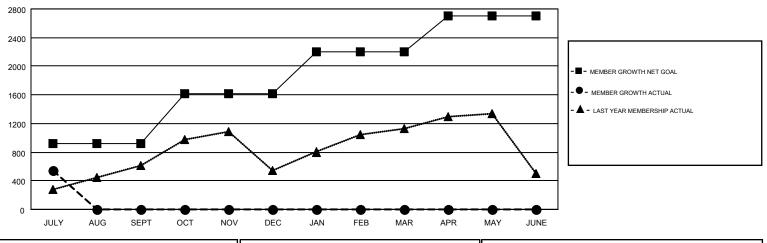

## GMT CA 6

| Clubs         |               |           |               | Members               |                           |                         |                                                    |  |
|---------------|---------------|-----------|---------------|-----------------------|---------------------------|-------------------------|----------------------------------------------------|--|
|               | RESULTS FOR   | 2019-2020 |               | RESULTS FOR 2019-2020 |                           |                         |                                                    |  |
| QUARTER       | NEW CLUB GOAL | NEW CLUBS | DROPPED CLUBS | QUARTER               | MEMBER GROWTH NET<br>GOAL | MEMBER GROWTH<br>ACTUAL | DROPPED<br>MEMBERS ACTUAL<br>(including transfers) |  |
| JULY/AUG/SEPT | 24            | 33        | 1             | JULY/AUG/SEPT         | 915                       | 942                     | 383                                                |  |
| OCT/NOV/DEC   | 14            | 0         | 0             | OCT/NOV/DEC           | 695                       | 0                       | 0                                                  |  |
| JAN/FEB/MAR   | 10            | 0         | 0             | JAN/FEB/MAR           | 585                       | 0                       | 0                                                  |  |
| APR/MAY/JUNE  | 4             | 0         | 0             | APR/MAY/JUNE          | 510                       | 0                       | 0                                                  |  |