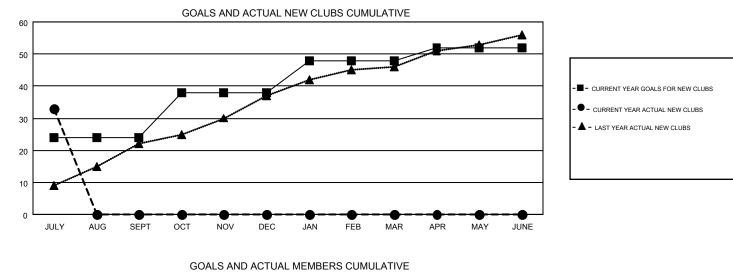

## GMT CA 6

| Clubs         |               |           |               | Members               |                           |                         |                                                    |  |
|---------------|---------------|-----------|---------------|-----------------------|---------------------------|-------------------------|----------------------------------------------------|--|
|               | RESULTS FOR   | 2019-2020 |               | RESULTS FOR 2019-2020 |                           |                         |                                                    |  |
| QUARTER       | NEW CLUB GOAL | NEW CLUBS | DROPPED CLUBS | QUARTER               | MEMBER GROWTH NET<br>GOAL | MEMBER GROWTH<br>ACTUAL | DROPPED<br>MEMBERS ACTUAL<br>(including transfers) |  |
| JULY/AUG/SEPT | 24            | 33        | 1             | JULY/AUG/SEPT         | 915                       | 942                     | 383                                                |  |
| OCT/NOV/DEC   | 14            | 0         | 0             | OCT/NOV/DEC           | 695                       | 0                       | 0                                                  |  |
| JAN/FEB/MAR   | 10            | 0         | 0             | JAN/FEB/MAR           | 585                       | 0                       | 0                                                  |  |
| APR/MAY/JUNE  | 4             | 0         | 0             | APR/MAY/JUNE          | 510                       | 0                       | 0                                                  |  |